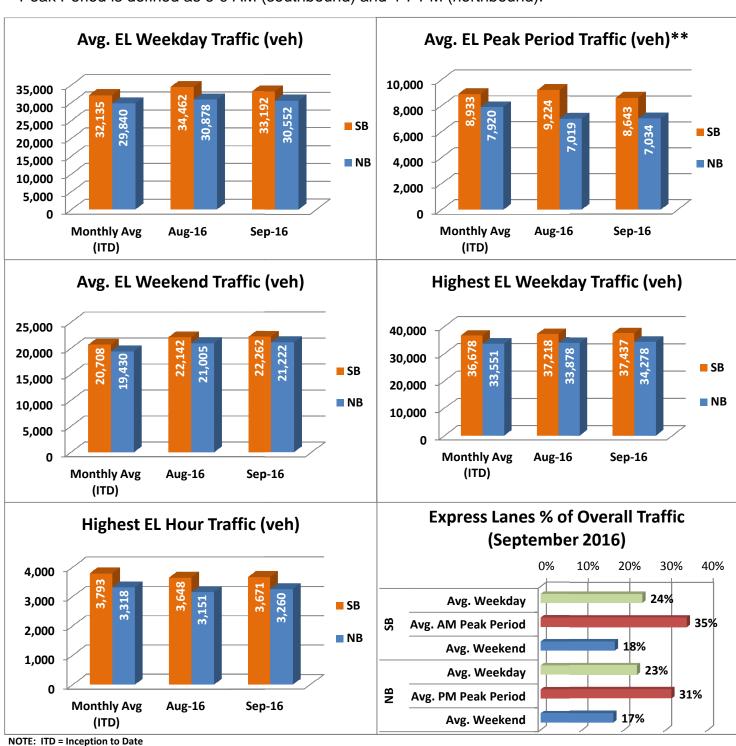

### **Operations/Traffic Statistics** - Volume Data

\*\* Peak Period is defined as 6-9 AM (southbound) and 4-7 PM (northbound).

1001 NW 111 Avenue • Miami, Florida 33172 Phone: 305.470.5757 • Fax: 305.470.5832

Decreased to a total of 9,053 registered vehicles; resulting in 70,534 toll exempt trips.

| September 2016 Statistics                           | <u>Southbound</u> |        |         |               | <u>Northbound</u> |         |      |        |
|-----------------------------------------------------|-------------------|--------|---------|---------------|-------------------|---------|------|--------|
| Total Trips                                         | 908,333           |        |         |               | 841,922           |         |      |        |
| Exempt Trips                                        | 36,084            |        |         |               | 34,450            |         |      |        |
|                                                     |                   |        |         |               |                   |         |      |        |
| Revenue                                             | \$1,050,888       |        |         |               | \$1,498,834       |         |      |        |
| Tolls                                               |                   |        |         |               |                   |         |      |        |
| - Range                                             | \$0.00 - \$10.50  |        |         |               | \$0.00 - \$10.50  |         |      |        |
| - Avg. Weekday                                      | \$1.52            |        |         |               | \$2.46            |         |      |        |
| - Avg. Peak Period**                                | \$2.36            |        |         |               | \$6.52            |         |      |        |
| - Avg. Weekend                                      | \$0.59            |        |         |               | \$0.58            |         |      |        |
| - Avg. Off Peak                                     | \$1.25            |        |         |               | \$1.36            |         |      |        |
| - 85 <sup>th</sup> Percentile                       | \$3.00            |        |         |               | \$6.25            |         |      |        |
|                                                     |                   |        |         |               |                   |         |      |        |
| Volume (veh)                                        | EL                | EL     |         | LL            | EL                |         |      | LL     |
| - Avg. Weekday                                      | 33,192            |        | 102,909 |               | 30,552            |         | 1    | 01,773 |
| - Avg. Peak Period**                                | 8,643             |        |         | 16,061        | 7,03              | 4 15    |      | L5,439 |
|                                                     |                   |        |         |               |                   |         |      |        |
| Speed (mph)                                         | EL                | LL     |         | Δ             | EL                | LI      | L    | Δ      |
| - Avg. Overall                                      | 64                | 5!     | 5       | 9             | 65                | 56      | 6    | 9      |
| - Avg. Peak Period**                                | 52                | 34     |         | 18            | 44                | 27      |      | 17     |
|                                                     |                   |        |         |               |                   |         |      |        |
| Operated Above 45 MPH                               | 97.4%             |        |         |               | 94.5%             |         |      |        |
| Remained Open to Motorists                          | 91.0%             |        |         |               | 90.3%             |         |      |        |
| Closed due to Planned Construction                  | 6.0%              |        |         |               | 5.9%              |         |      |        |
| Closed due to Non-recurring Events                  | 3.0%              |        |         |               | 3.8%              |         |      |        |
| EL (Express Lanes); LL (Local Lanes); **Peak Period | is defined as     | 6-9 AN | 1 (sou  | ıthbound) anı | d 4-7 PM (no      | rthboui | nd). |        |