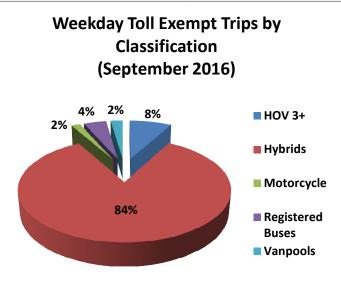

## **Registrations—Toll Exempt Trips**

The total registrations through September 2016 decreased to 9,053. The Weekday Toll Exempt Trips for this month are shown by classification below.