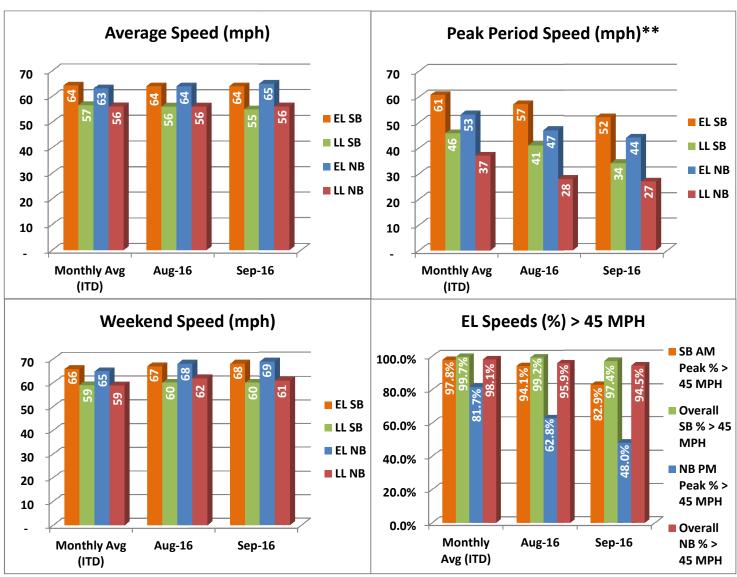

## **Operations/Traffic Statistics** - Speed Data

\*\* Peak Period is defined as 6-9 AM (southbound) and 4-7 PM (northbound).

NOTE: ITD = Inception to Date; EL = Express Lanes; LL = Local Lanes

1001 NW 111 Avenue • Miami, Florida 33172 Phone: 305.470.5757 • Fax: 305.470.5832

Decreased to a total of 9,053 registered vehicles; resulting in 70,534 toll exempt trips.

| September 2016 Statistics                           | <u>Southbound</u> |        |         |               | <u>Northbound</u> |         |      |        |
|-----------------------------------------------------|-------------------|--------|---------|---------------|-------------------|---------|------|--------|
| Total Trips                                         | 908,333           |        |         |               | 841,922           |         |      |        |
| Exempt Trips                                        | 36,084            |        |         |               | 34,450            |         |      |        |
|                                                     |                   |        |         |               |                   |         |      |        |
| Revenue                                             | \$1,050,888       |        |         |               | \$1,498,834       |         |      |        |
| Tolls                                               |                   |        |         |               |                   |         |      |        |
| - Range                                             | \$0.00 - \$10.50  |        |         |               | \$0.00 - \$10.50  |         |      |        |
| - Avg. Weekday                                      | \$1.52            |        |         |               | \$2.46            |         |      |        |
| - Avg. Peak Period**                                | \$2.36            |        |         |               | \$6.52            |         |      |        |
| - Avg. Weekend                                      | \$0.59            |        |         |               | \$0.58            |         |      |        |
| - Avg. Off Peak                                     | \$1.25            |        |         |               | \$1.36            |         |      |        |
| - 85 <sup>th</sup> Percentile                       | \$3.00            |        |         |               | \$6.25            |         |      |        |
|                                                     |                   |        |         |               |                   |         |      |        |
| Volume (veh)                                        | EL                | EL     |         | LL            | EL                |         |      | LL     |
| - Avg. Weekday                                      | 33,192            |        | 102,909 |               | 30,552            |         | 1    | 01,773 |
| - Avg. Peak Period**                                | 8,643             |        |         | 16,061        | 7,03              | 4 15    |      | L5,439 |
|                                                     |                   |        |         |               |                   |         |      |        |
| Speed (mph)                                         | EL                | LL     |         | Δ             | EL                | LI      | L    | Δ      |
| - Avg. Overall                                      | 64                | 5!     | 5       | 9             | 65                | 56      | 6    | 9      |
| - Avg. Peak Period**                                | 52                | 34     |         | 18            | 44                | 27      |      | 17     |
|                                                     |                   |        |         |               |                   |         |      |        |
| Operated Above 45 MPH                               | 97.4%             |        |         |               | 94.5%             |         |      |        |
| Remained Open to Motorists                          | 91.0%             |        |         |               | 90.3%             |         |      |        |
| Closed due to Planned Construction                  | 6.0%              |        |         |               | 5.9%              |         |      |        |
| Closed due to Non-recurring Events                  | 3.0%              |        |         |               | 3.8%              |         |      |        |
| EL (Express Lanes); LL (Local Lanes); **Peak Period | is defined as     | 6-9 AN | 1 (sou  | ıthbound) anı | d 4-7 PM (no      | rthboui | nd). |        |