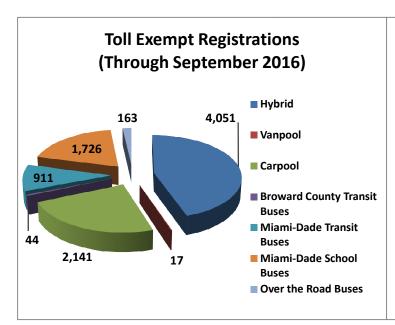

## **Registrations—Toll Exempt Trips**

The total registrations through September 2016 decreased to 9,053. The Weekday Toll Exempt Trips for this month are shown by classification below.

Decreased to a total of 9,053 registered vehicles; resulting in 70,534 toll exempt trips.

| September 2016 Statistics                           | <u>Southbound</u> |        |         |               | <u>Northbound</u> |         |      |        |
|-----------------------------------------------------|-------------------|--------|---------|---------------|-------------------|---------|------|--------|
| Total Trips                                         | 908,333           |        |         |               | 841,922           |         |      |        |
| Exempt Trips                                        | 36,084            |        |         |               | 34,450            |         |      |        |
|                                                     |                   |        |         |               |                   |         |      |        |
| Revenue                                             | \$1,050,888       |        |         |               | \$1,498,834       |         |      |        |
| Tolls                                               |                   |        |         |               |                   |         |      |        |
| - Range                                             | \$0.00 - \$10.50  |        |         |               | \$0.00 - \$10.50  |         |      |        |
| - Avg. Weekday                                      | \$1.52            |        |         |               | \$2.46            |         |      |        |
| - Avg. Peak Period**                                | \$2.36            |        |         |               | \$6.52            |         |      |        |
| - Avg. Weekend                                      | \$0.59            |        |         |               | \$0.58            |         |      |        |
| - Avg. Off Peak                                     | \$1.25            |        |         |               | \$1.36            |         |      |        |
| - 85 <sup>th</sup> Percentile                       | \$3.00            |        |         |               | \$6.25            |         |      |        |
|                                                     |                   |        |         |               |                   |         |      |        |
| Volume (veh)                                        | EL                | EL     |         | LL            | EL                |         |      | LL     |
| - Avg. Weekday                                      | 33,192            |        | 102,909 |               | 30,552            |         | 1    | 01,773 |
| - Avg. Peak Period**                                | 8,643             |        |         | 16,061        | 7,03              | 4 15    |      | L5,439 |
|                                                     |                   |        |         |               |                   |         |      |        |
| Speed (mph)                                         | EL                | LL     |         | Δ             | EL                | LI      | L    | Δ      |
| - Avg. Overall                                      | 64                | 5!     | 5       | 9             | 65                | 56      | 6    | 9      |
| - Avg. Peak Period**                                | 52                | 34     |         | 18            | 44                | 27      |      | 17     |
|                                                     |                   |        |         |               |                   |         |      |        |
| Operated Above 45 MPH                               | 97.4%             |        |         |               | 94.5%             |         |      |        |
| Remained Open to Motorists                          | 91.0%             |        |         |               | 90.3%             |         |      |        |
| Closed due to Planned Construction                  | 6.0%              |        |         |               | 5.9%              |         |      |        |
| Closed due to Non-recurring Events                  | 3.0%              |        |         |               | 3.8%              |         |      |        |
| EL (Express Lanes); LL (Local Lanes); **Peak Period | is defined as     | 6-9 AN | 1 (sou  | ıthbound) anı | d 4-7 PM (no      | rthboui | nd). |        |