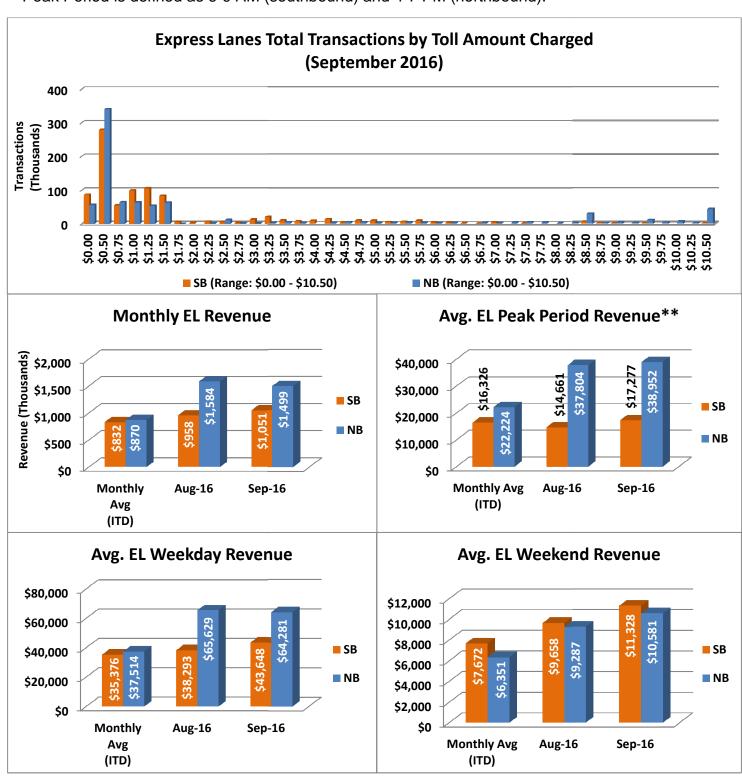

## **Revenue/Tolls Statistics**

\*\* Peak Period is defined as 6-9 AM (southbound) and 4-7 PM (northbound).

NOTE: ITD = Inception to Date

1001 NW 111 Avenue • Miami, Florida 33172 Phone: 305.470.5757 • Fax: 305.470.5832

Decreased to a total of 9,053 registered vehicles; resulting in 70,534 toll exempt trips.

| September 2016 Statistics                           | <u>Southbound</u> |        |         |               | <u>Northbound</u> |         |      |        |
|-----------------------------------------------------|-------------------|--------|---------|---------------|-------------------|---------|------|--------|
| Total Trips                                         | 908,333           |        |         |               | 841,922           |         |      |        |
| Exempt Trips                                        | 36,084            |        |         |               | 34,450            |         |      |        |
|                                                     |                   |        |         |               |                   |         |      |        |
| Revenue                                             | \$1,050,888       |        |         |               | \$1,498,834       |         |      |        |
| Tolls                                               |                   |        |         |               |                   |         |      |        |
| - Range                                             | \$0.00 - \$10.50  |        |         |               | \$0.00 - \$10.50  |         |      |        |
| - Avg. Weekday                                      | \$1.52            |        |         |               | \$2.46            |         |      |        |
| - Avg. Peak Period**                                | \$2.36            |        |         |               | \$6.52            |         |      |        |
| - Avg. Weekend                                      | \$0.59            |        |         |               | \$0.58            |         |      |        |
| - Avg. Off Peak                                     | \$1.25            |        |         |               | \$1.36            |         |      |        |
| - 85 <sup>th</sup> Percentile                       | \$3.00            |        |         |               | \$6.25            |         |      |        |
|                                                     |                   |        |         |               |                   |         |      |        |
| Volume (veh)                                        | EL                | EL     |         | LL            | EL                |         |      | LL     |
| - Avg. Weekday                                      | 33,192            |        | 102,909 |               | 30,552            |         | 1    | 01,773 |
| - Avg. Peak Period**                                | 8,643             |        |         | 16,061        | 7,03              | 4 15    |      | L5,439 |
|                                                     |                   |        |         |               |                   |         |      |        |
| Speed (mph)                                         | EL                | LL     |         | Δ             | EL                | LI      | L    | Δ      |
| - Avg. Overall                                      | 64                | 5!     | 5       | 9             | 65                | 56      | 6    | 9      |
| - Avg. Peak Period**                                | 52                | 34     |         | 18            | 44                | 27      |      | 17     |
|                                                     |                   |        |         |               |                   |         |      |        |
| Operated Above 45 MPH                               | 97.4%             |        |         |               | 94.5%             |         |      |        |
| Remained Open to Motorists                          | 91.0%             |        |         |               | 90.3%             |         |      |        |
| Closed due to Planned Construction                  | 6.0%              |        |         |               | 5.9%              |         |      |        |
| Closed due to Non-recurring Events                  | 3.0%              |        |         |               | 3.8%              |         |      |        |
| EL (Express Lanes); LL (Local Lanes); **Peak Period | is defined as     | 6-9 AN | 1 (sou  | ıthbound) anı | d 4-7 PM (no      | rthboui | nd). |        |