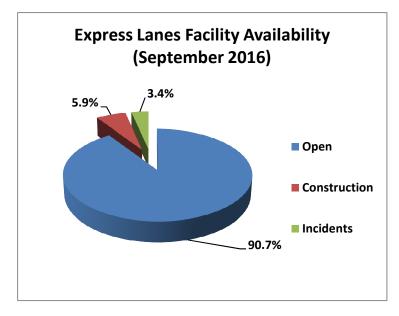

# **Facility Availability**

The entire 95 Express lanes (both directions) were open to motorists 90.7% of the time, while closed 5.9% due to 16 planned construction/ maintenance events (each lasting approximately 5 hours, 20 minutes in duration, on average) and 3.4% due to 143 non-recurring events (each lasting approximately 21 minutes in duration, on average).